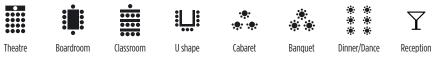

### **KEY** Symbols used in listings denoting room styles

Bedrooms

listings overleaf >>

Y

| CAERPHILLY                            |                                   |     |    |                           |          |     |     |            |     |    |
|---------------------------------------|-----------------------------------|-----|----|---------------------------|----------|-----|-----|------------|-----|----|
| Venue name                            | Venue type/Facility               |     |    | •<br>• • • • •<br>• • • • | <u>і</u> |     |     | * *<br>* * | Y   | 2  |
| Bryn Meadows Golf, Hotel & Spa        | Hotel, conference & meeting venue | 120 | 40 | 50                        | 30       | -   | -   | 120        | -   | 42 |
| Liechwen Hall Hotel                   | Hotel, conference & meeting venue |     |    |                           |          |     |     |            |     | 20 |
|                                       | Garden marquee                    | 300 | 50 | 200                       | 40       | 250 | -   | 300        | 350 | -  |
|                                       | Nelson Suite                      | 80  | 40 | 40                        | 35       | 50  | -   | 50         | 80  | -  |
|                                       | Oak Beam Orangery                 | 70  | 40 | 40                        | 40       | 30  | -   | -          | 70  | -  |
| Maes Manor Hotel                      | Hotel, conference & meeting venue |     |    |                           |          |     |     |            |     | 28 |
|                                       | Islwyn Suite                      | 200 | 60 | 100                       | 50       | -   | 200 | 210        | -   | -  |
|                                       | Restaurant                        | 50  | 40 | 40                        | 40       | -   | 40  | 50         | -   | -  |
|                                       | Restaurant extension              | 35  | 20 | 16                        | -        | -   | 30  | 36         | -   | -  |
| Tredomen Business & Technology Centre | Meeting venue                     | 40  | 10 | -                         | -        | -   | -   | -          | -   | -  |